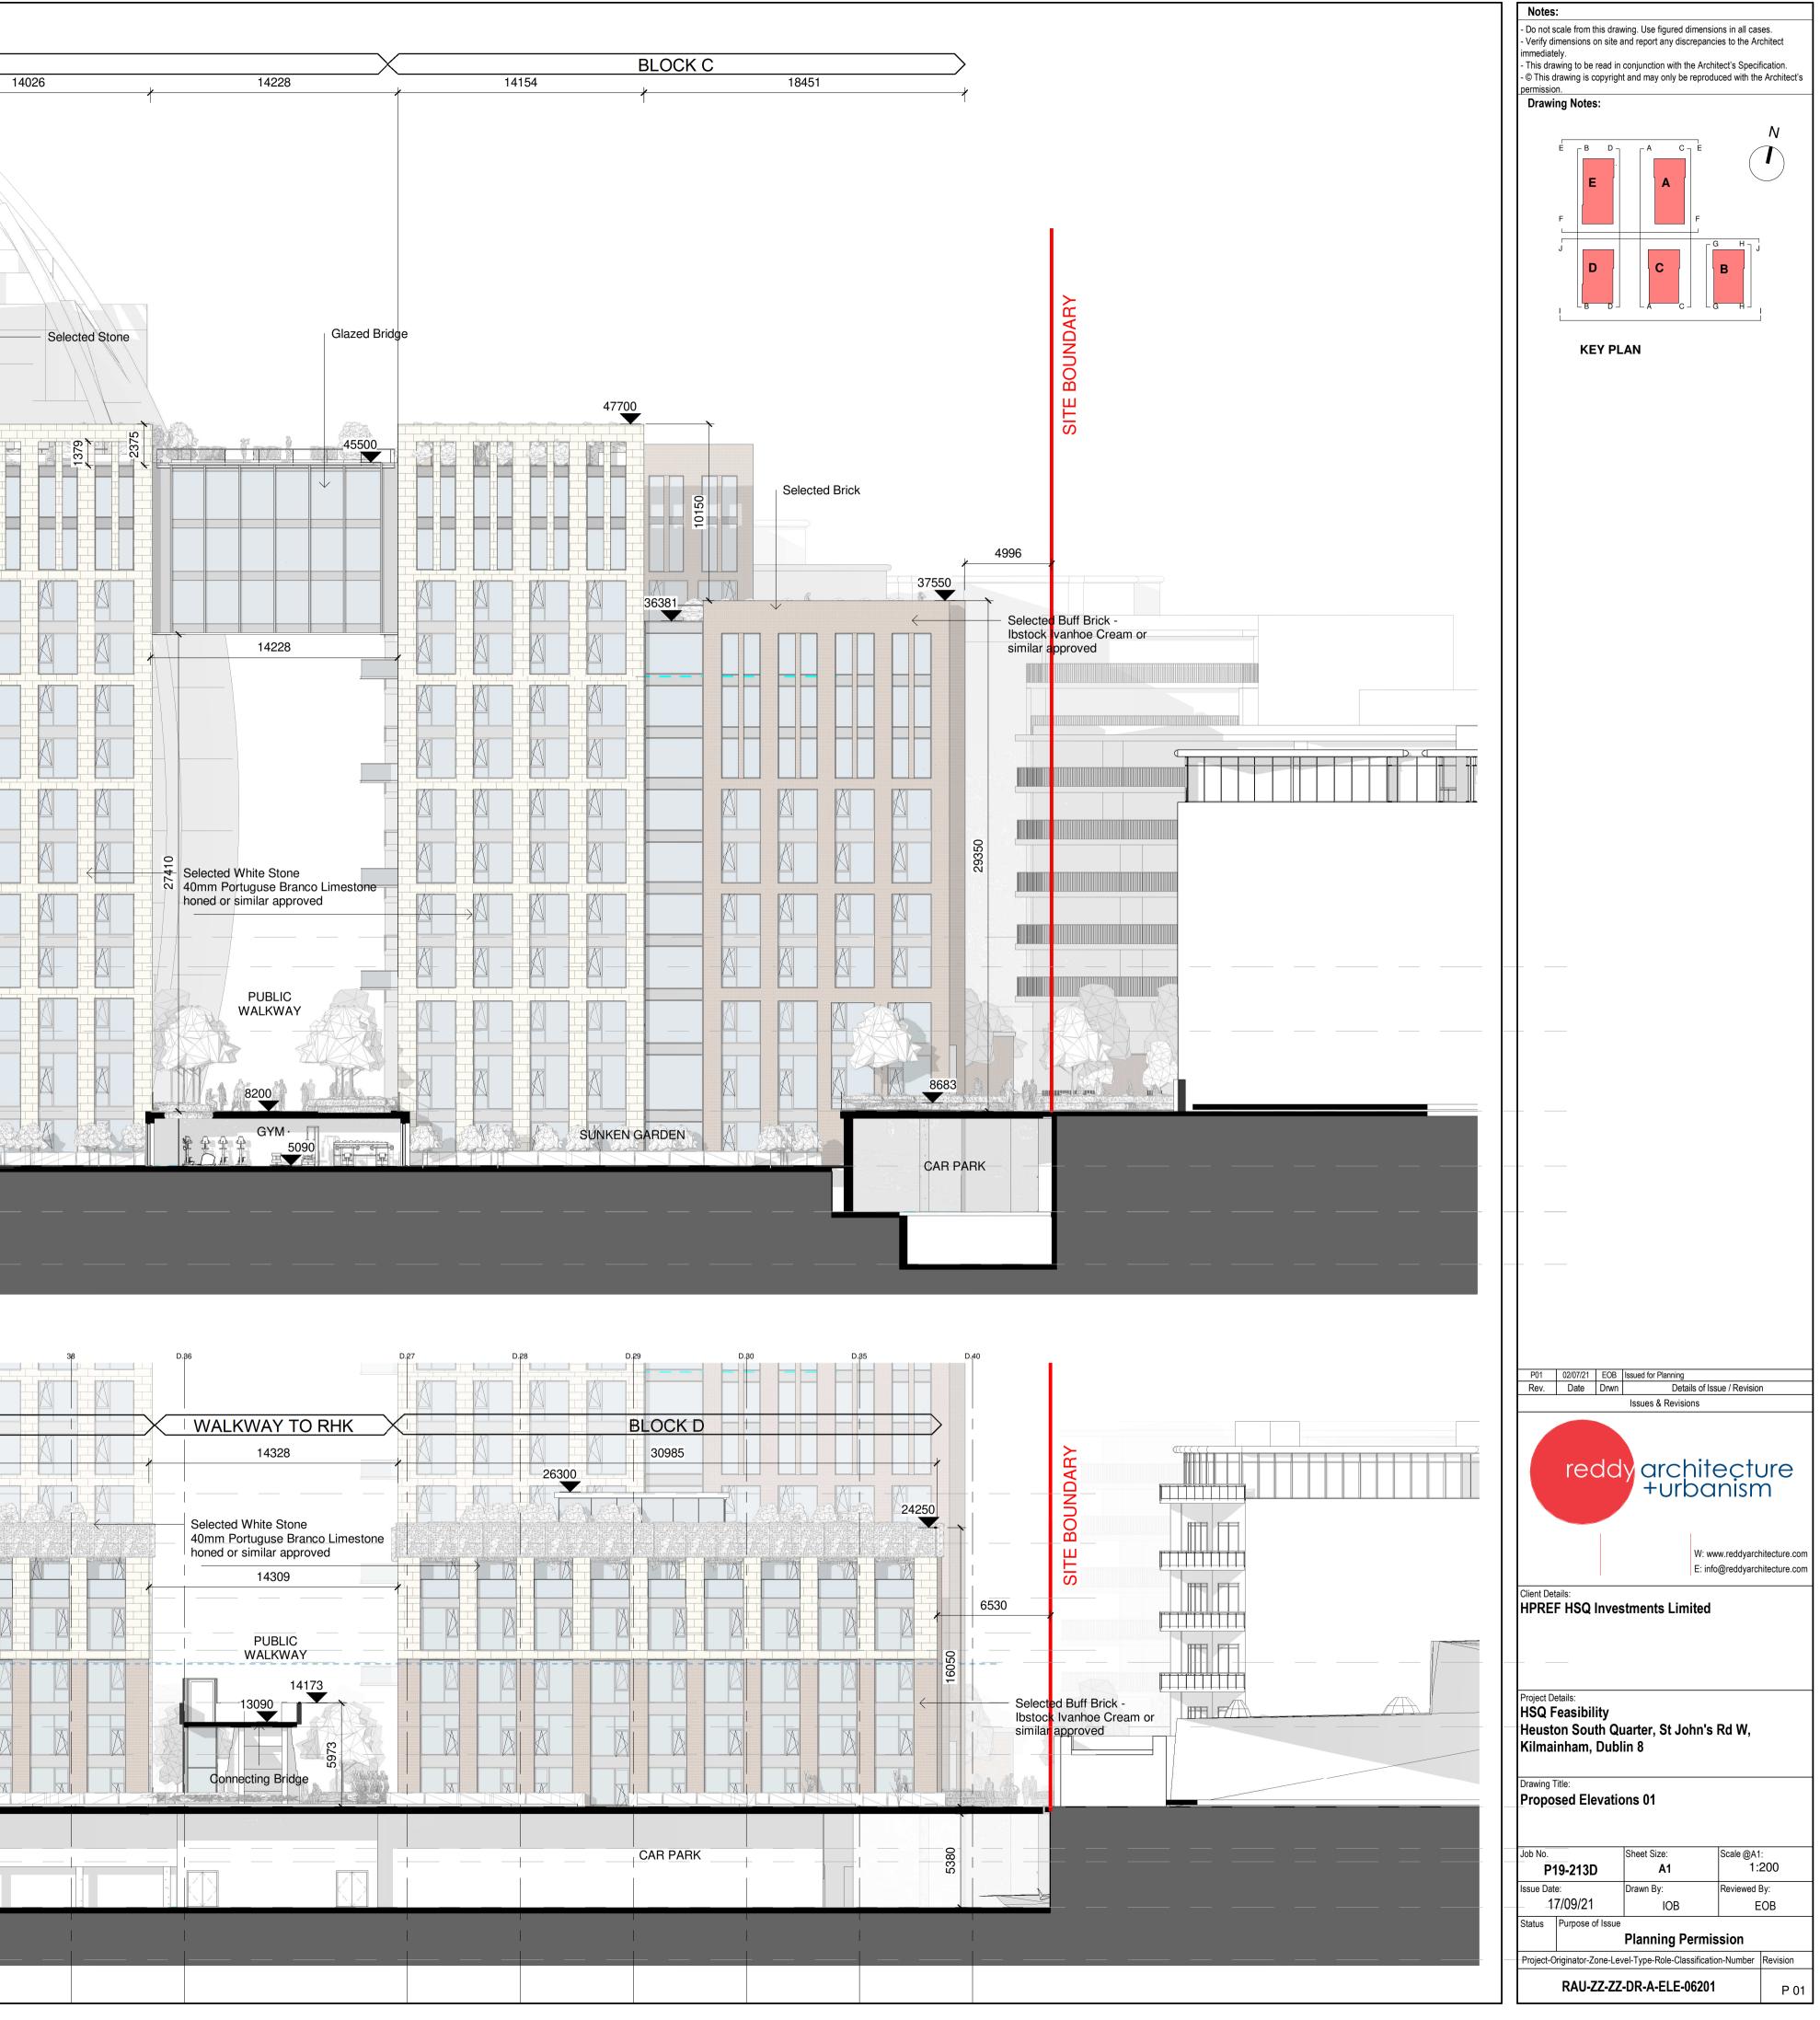

02-Roa 00 LGF 5050 Proposed Carpark Level -1 2420

|                            |                                          |       |       | D.37 |   | 35  |         | 36                      |       | 37                                                                                                                                                                                                                                                                                                                                                                                                                                                                                                                                                                                                                                                                                                                                                                                                                                                                                                                                                                                                                                                                                                                                                                                                                                                                                                                                                                                                                                                                                                                                                                                                                                                                                                                                                                                                                                                                                                                                                                                                                                                                                                                             |    |
|----------------------------|------------------------------------------|-------|-------|------|---|-----|---------|-------------------------|-------|--------------------------------------------------------------------------------------------------------------------------------------------------------------------------------------------------------------------------------------------------------------------------------------------------------------------------------------------------------------------------------------------------------------------------------------------------------------------------------------------------------------------------------------------------------------------------------------------------------------------------------------------------------------------------------------------------------------------------------------------------------------------------------------------------------------------------------------------------------------------------------------------------------------------------------------------------------------------------------------------------------------------------------------------------------------------------------------------------------------------------------------------------------------------------------------------------------------------------------------------------------------------------------------------------------------------------------------------------------------------------------------------------------------------------------------------------------------------------------------------------------------------------------------------------------------------------------------------------------------------------------------------------------------------------------------------------------------------------------------------------------------------------------------------------------------------------------------------------------------------------------------------------------------------------------------------------------------------------------------------------------------------------------------------------------------------------------------------------------------------------------|----|
|                            |                                          | Γ     |       |      |   |     |         |                         |       |                                                                                                                                                                                                                                                                                                                                                                                                                                                                                                                                                                                                                                                                                                                                                                                                                                                                                                                                                                                                                                                                                                                                                                                                                                                                                                                                                                                                                                                                                                                                                                                                                                                                                                                                                                                                                                                                                                                                                                                                                                                                                                                                |    |
|                            | 7499                                     |       |       |      |   |     |         |                         |       |                                                                                                                                                                                                                                                                                                                                                                                                                                                                                                                                                                                                                                                                                                                                                                                                                                                                                                                                                                                                                                                                                                                                                                                                                                                                                                                                                                                                                                                                                                                                                                                                                                                                                                                                                                                                                                                                                                                                                                                                                                                                                                                                |    |
| ≿ '                        | /499                                     |       | X     | XI   | X | AI  | X       | OCK E                   | 31004 | KI                                                                                                                                                                                                                                                                                                                                                                                                                                                                                                                                                                                                                                                                                                                                                                                                                                                                                                                                                                                                                                                                                                                                                                                                                                                                                                                                                                                                                                                                                                                                                                                                                                                                                                                                                                                                                                                                                                                                                                                                                                                                                                                             | ΞŔ |
| AR                         |                                          |       |       |      |   |     | 26300   |                         |       |                                                                                                                                                                                                                                                                                                                                                                                                                                                                                                                                                                                                                                                                                                                                                                                                                                                                                                                                                                                                                                                                                                                                                                                                                                                                                                                                                                                                                                                                                                                                                                                                                                                                                                                                                                                                                                                                                                                                                                                                                                                                                                                                |    |
| BOUNDARY                   | D&E L06<br>26200                         |       |       |      |   |     |         |                         |       |                                                                                                                                                                                                                                                                                                                                                                                                                                                                                                                                                                                                                                                                                                                                                                                                                                                                                                                                                                                                                                                                                                                                                                                                                                                                                                                                                                                                                                                                                                                                                                                                                                                                                                                                                                                                                                                                                                                                                                                                                                                                                                                                |    |
| OO                         |                                          |       |       | 2425 |   |     |         |                         |       |                                                                                                                                                                                                                                                                                                                                                                                                                                                                                                                                                                                                                                                                                                                                                                                                                                                                                                                                                                                                                                                                                                                                                                                                                                                                                                                                                                                                                                                                                                                                                                                                                                                                                                                                                                                                                                                                                                                                                                                                                                                                                                                                |    |
|                            | D&E L05<br>23350                         |       |       |      |   |     |         |                         |       |                                                                                                                                                                                                                                                                                                                                                                                                                                                                                                                                                                                                                                                                                                                                                                                                                                                                                                                                                                                                                                                                                                                                                                                                                                                                                                                                                                                                                                                                                                                                                                                                                                                                                                                                                                                                                                                                                                                                                                                                                                                                                                                                |    |
| SITE                       |                                          |       |       |      |   | A - | AA      |                         |       | THE REAL PROPERTY AND A DECEMBER OF A DECEMB | K  |
|                            | Z D&E L04                                |       | -6900 |      |   |     |         |                         |       |                                                                                                                                                                                                                                                                                                                                                                                                                                                                                                                                                                                                                                                                                                                                                                                                                                                                                                                                                                                                                                                                                                                                                                                                                                                                                                                                                                                                                                                                                                                                                                                                                                                                                                                                                                                                                                                                                                                                                                                                                                                                                                                                |    |
|                            | 20200                                    | - L19 |       |      |   |     |         |                         |       | X                                                                                                                                                                                                                                                                                                                                                                                                                                                                                                                                                                                                                                                                                                                                                                                                                                                                                                                                                                                                                                                                                                                                                                                                                                                                                                                                                                                                                                                                                                                                                                                                                                                                                                                                                                                                                                                                                                                                                                                                                                                                                                                              |    |
| > 05-Top of Garden wall    | D&E L03                                  | 18200 |       |      |   |     |         |                         |       |                                                                                                                                                                                                                                                                                                                                                                                                                                                                                                                                                                                                                                                                                                                                                                                                                                                                                                                                                                                                                                                                                                                                                                                                                                                                                                                                                                                                                                                                                                                                                                                                                                                                                                                                                                                                                                                                                                                                                                                                                                                                                                                                |    |
| 16500                      | 17200<br>7265                            |       | 16050 |      |   |     |         |                         |       |                                                                                                                                                                                                                                                                                                                                                                                                                                                                                                                                                                                                                                                                                                                                                                                                                                                                                                                                                                                                                                                                                                                                                                                                                                                                                                                                                                                                                                                                                                                                                                                                                                                                                                                                                                                                                                                                                                                                                                                                                                                                                                                                |    |
| Selected Buff Br           | 7 D&F102                                 |       | T     |      |   | 4   |         |                         |       |                                                                                                                                                                                                                                                                                                                                                                                                                                                                                                                                                                                                                                                                                                                                                                                                                                                                                                                                                                                                                                                                                                                                                                                                                                                                                                                                                                                                                                                                                                                                                                                                                                                                                                                                                                                                                                                                                                                                                                                                                                                                                                                                |    |
| 04-Garden Lebstock Ivanhoe | Cream or                                 | 8     |       |      |   |     |         |                         |       |                                                                                                                                                                                                                                                                                                                                                                                                                                                                                                                                                                                                                                                                                                                                                                                                                                                                                                                                                                                                                                                                                                                                                                                                                                                                                                                                                                                                                                                                                                                                                                                                                                                                                                                                                                                                                                                                                                                                                                                                                                                                                                                                |    |
| 12800 similar approved     | D&E L01                                  |       |       |      | X | AI  | R       | $\overline{\mathbf{X}}$ |       |                                                                                                                                                                                                                                                                                                                                                                                                                                                                                                                                                                                                                                                                                                                                                                                                                                                                                                                                                                                                                                                                                                                                                                                                                                                                                                                                                                                                                                                                                                                                                                                                                                                                                                                                                                                                                                                                                                                                                                                                                                                                                                                                |    |
|                            | 11200                                    |       |       |      |   |     |         |                         |       |                                                                                                                                                                                                                                                                                                                                                                                                                                                                                                                                                                                                                                                                                                                                                                                                                                                                                                                                                                                                                                                                                                                                                                                                                                                                                                                                                                                                                                                                                                                                                                                                                                                                                                                                                                                                                                                                                                                                                                                                                                                                                                                                |    |
| LOO                        | le l |       |       | MI   | T |     | R       | A                       | X     |                                                                                                                                                                                                                                                                                                                                                                                                                                                                                                                                                                                                                                                                                                                                                                                                                                                                                                                                                                                                                                                                                                                                                                                                                                                                                                                                                                                                                                                                                                                                                                                                                                                                                                                                                                                                                                                                                                                                                                                                                                                                                                                                | X  |
| 8200                       |                                          |       |       |      |   |     |         |                         |       |                                                                                                                                                                                                                                                                                                                                                                                                                                                                                                                                                                                                                                                                                                                                                                                                                                                                                                                                                                                                                                                                                                                                                                                                                                                                                                                                                                                                                                                                                                                                                                                                                                                                                                                                                                                                                                                                                                                                                                                                                                                                                                                                |    |
| 02-Road Level              |                                          |       |       |      |   |     | CAR PAF | RΚ                      |       |                                                                                                                                                                                                                                                                                                                                                                                                                                                                                                                                                                                                                                                                                                                                                                                                                                                                                                                                                                                                                                                                                                                                                                                                                                                                                                                                                                                                                                                                                                                                                                                                                                                                                                                                                                                                                                                                                                                                                                                                                                                                                                                                |    |

## Proposed Elevation AA

|                                |                                                                  | 7400       | $\subset$  |                  |   | 10050 |     | E007      | BLOCK      | A    |
|--------------------------------|------------------------------------------------------------------|------------|------------|------------------|---|-------|-----|-----------|------------|------|
|                                | ł                                                                | 7432       | 645        | 50               |   | 18058 |     | 5667<br>† | 1          | 1402 |
|                                | Selected Buff Brick<br>Ibstock Ivanhoe Cre<br>similar approved — | -          |            |                  |   |       |     |           |            |      |
|                                | ARY                                                              |            |            |                  |   |       |     | 16850     |            |      |
|                                | re Boundary                                                      |            |            |                  |   |       |     |           | 47700      |      |
|                                | SITE                                                             |            |            |                  |   |       | X   |           |            |      |
|                                | ł                                                                | 7432       |            |                  | A |       |     |           |            |      |
|                                |                                                                  |            |            |                  |   |       |     |           |            |      |
|                                |                                                                  | 20         |            |                  |   |       |     |           |            |      |
|                                |                                                                  | 56350      |            |                  |   |       |     |           |            |      |
|                                |                                                                  |            |            |                  |   |       |     |           |            |      |
|                                |                                                                  |            |            |                  |   |       |     |           |            |      |
|                                | Selected Brick                                                   |            |            |                  |   |       |     |           | 42650      |      |
|                                |                                                                  |            |            |                  |   |       |     |           |            |      |
|                                |                                                                  |            |            |                  |   |       |     |           |            |      |
| 05-Top of Garden wall<br>16500 |                                                                  | L19<br>182 |            |                  |   |       | - 🕅 |           |            |      |
| 04-Garden Level                |                                                                  |            |            |                  |   |       |     |           |            |      |
| 12800                          |                                                                  |            |            |                  |   |       |     |           |            |      |
| L00<br>8200                    |                                                                  |            |            |                  |   |       |     |           |            |      |
| 00 LGF                         |                                                                  | CAR PARK   | ×          |                  |   |       |     | SUN       | KEN GARDEN |      |
| Proposed Carpark Leve          | -1                                                               |            | , N<br>, = | 24<br>5<br>5 - 2 |   |       |     |           |            |      |
| Proposed Carpark Leve          | -2                                                               |            |            |                  |   |       |     |           |            |      |